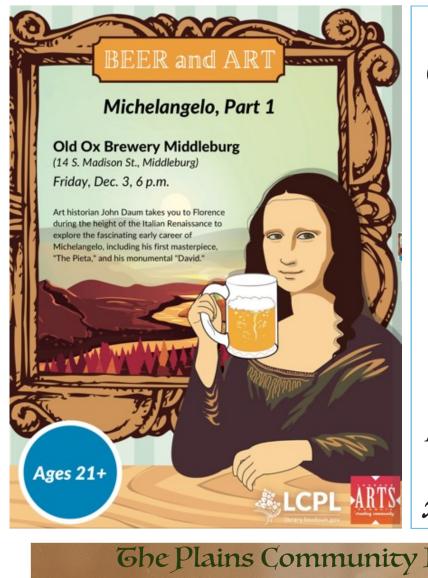

#### "The Twelve Days of Christmas"

A National Garden Clubs Standard Flower Show presented by The Middleburg Garden Club

Emmanuel Episcopal Church Parish Hall 105 East Washington Street Middleburg, Virginia 20117

Thursday, December 2, 2021 • 2:00 PM to 5:00 PM Friday, December 3, 2021 • 10:00 AM to 3:00 PM

#### Free and Open to the Public

Christmas Bazaar-Holiday Gourmet Gifts, Greens, and Wreaths available for purchase

Contact: Lauren Vogan, Middleburg Garden Club <u>laurenvogan@aol.com</u> (410) 507-3872